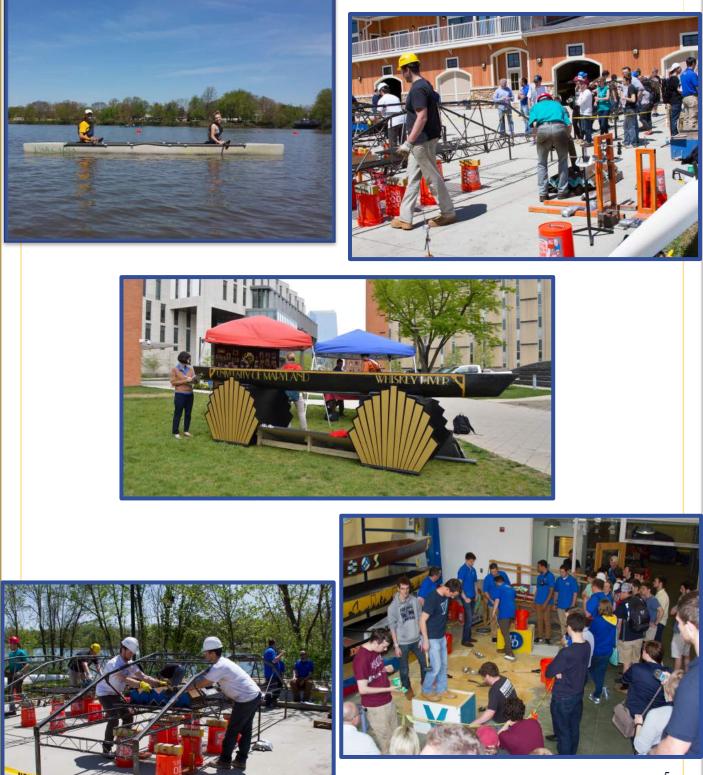

#### Concrete Canoe Competition

# Congrats University of Maryland!

### Display:

1<sup>st</sup> Drexel University 2<sup>nd</sup> University of Maryland 3<sup>rd</sup> Pennsylvania State University