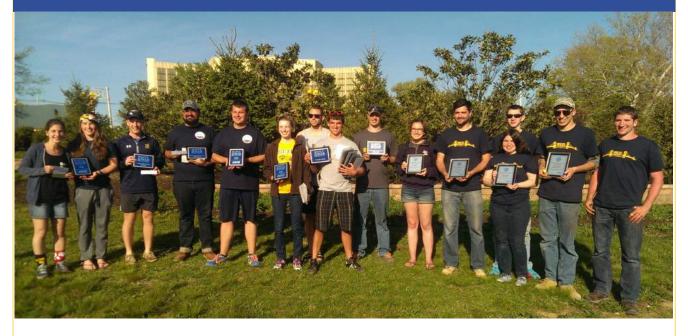

# Congrats University of Maryland!

# **Overall Placement:**

1<sup>st</sup> University of Maryland 2<sup>nd</sup> Pennsylvania State University 3<sup>rd</sup> Drexel University